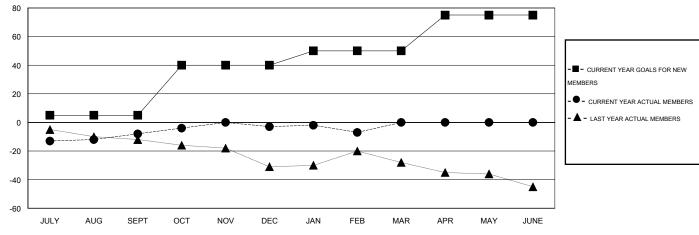

## **LOCATION PENNSYLVANIA**

 $\mathsf{GMT}\;\mathsf{CA}\;1$ 

|               |                  | Clubs               |                            |                             | Members               |                    |                            |                              |                             |
|---------------|------------------|---------------------|----------------------------|-----------------------------|-----------------------|--------------------|----------------------------|------------------------------|-----------------------------|
|               | RESU             | LTS FOR 2013-2014   |                            |                             | RESULTS FOR 2013-2014 |                    |                            |                              |                             |
| QUARTER       | NEW CLUB<br>GOAL | ACTUAL NEW<br>CLUBS | ACTUAL<br>DROPPED<br>CLUBS | ACTUAL NET<br>GAIN/<br>LOSS | QUARTER               | NEW MEMBER<br>GOAL | ACTUAL TOTAL MEMBERS ADDED | ACTUAL<br>DROPPED<br>MEMBERS | ACTUAL NET<br>GAIN/<br>LOSS |
| JULY/AUG/SEPT | 0                | 0                   | 0                          | 0                           | JULY/AUG/SEPT         | 5                  | 16                         | 24                           | -8                          |
| OCT/NOV/DEC   | 1                | 0                   | 1                          | -1                          | OCT/NOV/DEC           | 35                 | 27                         | 22                           | 5                           |
| JAN/FEB/MAR   | 0                | 0                   | 0                          | 0                           | JAN/FEB/MAR           | 10                 | 14                         | 18                           | -4                          |
| APR/MAY/JUNE  | 1                | 0                   | 0                          | 0                           | APR/MAY/JUNE          | 25                 | 0                          | 0                            | 0                           |